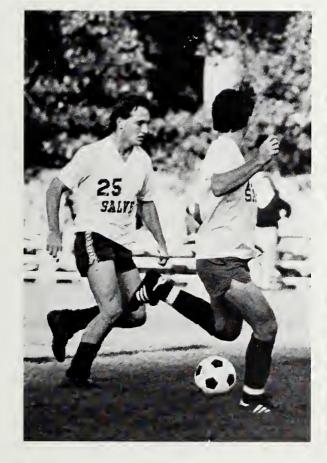

WOMEN'S SOCCER

WOMEN'S SOCCER

MEN'S SOCCER

MEN'S SOCCER

MEN'S SOCCER

MEN'S SOCCER

| Орр. |                         | SRC |
|------|-------------------------|-----|
| 1    | Anna Maria College      | 1   |
| 3    | Roger Williams College  | 0   |
| 1    | Emerson College         | 4   |
| 2    | Rhode Island College    | 2   |
| 3    | Connecticut College     | 1   |
| 3    | Clark University        | 1   |
| 2    | Univ. of Mass. Boston   | 3   |
| 0    | Emerson College         | 3   |
| 1    | Wentworth Institute     | 4   |
| 0    | Suffolk University      | 4   |
| 0    | Southeastern Mass Univ. | 0   |
| 1    | Curry College           | 4   |
| 2    | Bridgewater State       | 0   |